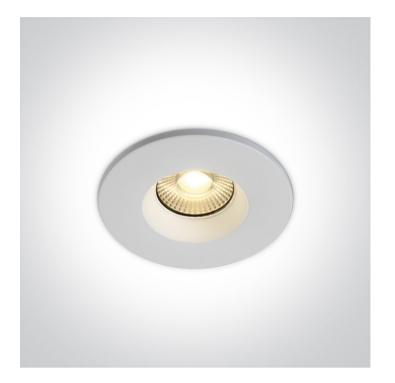

### 10107DF/W

7W COB LED Fire Rated recessed Spot, IP65.

Supplied with Triac dimmable LED driver.

Complete with white ring.

Complies with standard EN60598-1 and any other specific standards.

#### **Related items**

050178/C

**Physical Specification** 

Item Group

Family

New 2020 Edition 2

Recessed Spots Fixed LED

| Order Code           | 10107DF/W |
|----------------------|-----------|
| Colour               | White     |
| Material             | Metal     |
| Shape                | Circular  |
| Height               | 65mm      |
| Diameter             | 78mm      |
| Cutout Hole Diameter | 65mm      |
| Recessed Ceiling     | Yes       |
| Depth Required       | 90mm      |
| Indoor               | Yes       |
| Outdoor              | Yes       |
| Adjustable           | No        |
|                      |           |