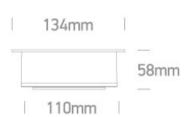

#### **Physical Specification**

| Item Group | New 2023 Edition 2        |
|------------|---------------------------|
| Family     | Downlights Adjustable LED |
| Order Code | 11128G/W/W                |
| Colour     | White                     |
| Material   | Aluminium                 |
| Shape      | Circular                  |
| Height     | 58mm                      |

| Diameter                   | 134mm             |
|----------------------------|-------------------|
| Cutout Hole Diameter       | 120mm             |
| Recessed Ceiling           | Yes               |
| Depth Required             | 70mm              |
| Indoor                     | Yes               |
| Adjustable                 | 2 Directions      |
|                            |                   |
| Electrical Characteristics |                   |
|                            |                   |
| Gear                       | External-Included |
| Filting , Driver           |                   |
| Fitting + Driver           |                   |
| Input Voltage              | 220-240V          |
| 50 Hz                      | Yes               |
| 60 Hz                      | Yes               |
| Safety Class               |                   |
| Power(Watts)               | 28W               |
| IP Rating                  | IP20              |
| Light Source               | LED built in      |
| Dimmable                   | No                |
| F Mark                     | F                 |
|                            |                   |
| Fitting                    |                   |
| Input Type                 | Constant Current  |
| Input Current              | 750mA             |
| Voltage                    | 34,1V             |
| Safety Class               |                   |
| Power(Watts)               | 25,575W           |
| IP Rating                  | IP20              |
| Light Source               | LED built in      |
| LED Type                   | СОВ               |
| LED Brand                  | Bridgelux         |
|                            |                   |