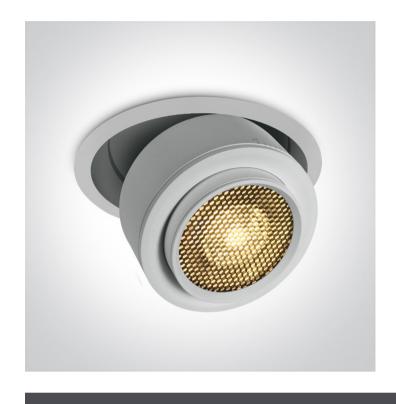

### 11128G/W/W

28W COB LED zoomable 15°-45° adjustable downlight with removable honeycomb.

Supplied with 750mA driver.

Complies with standard EN60598-1 and any other specific standards.

Downloads

Dimensions

#### Gallery