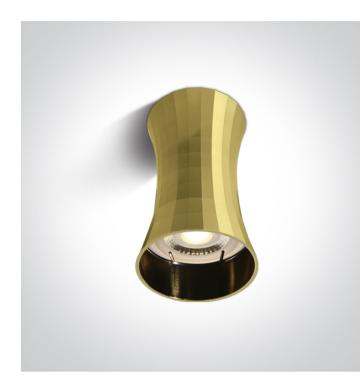

### 12105K/BBS

10W MR16 GU10 Brushed Brass cylinder downlight.

Complies with standard EN60598-1 and any other specific standards.

| Downloads              | Dimensions         |
|------------------------|--------------------|
|                        | 1 70mm 1<br>       |
| Physical Specification |                    |
| Item Group             | New 2021 Edition 2 |
| Family                 | Wall & Ceiling     |
| Order Code             | 12105K/BBS         |
| Colour                 | Brushed Brass      |
| Material               | Aluminium          |

Shape

Height

Circular

115mm

| Diameter        | 70mm |
|-----------------|------|
| Surface Ceiling | Yes  |
| Indoor          | Yes  |
| Adjustable      | No   |

| Gear             | No               |
|------------------|------------------|
|                  |                  |
| Fitting + Driver |                  |
| Input Voltage    | 100-240V         |
| 50 Hz            | Yes              |
| 60 Hz            | Yes              |
| Safety Class     |                  |
| Power(Watts)     | 10W              |
| IP Rating        | IP20             |
| Light Source     | Replaceable lamp |
| Lamp Holder      | GU10             |
| Number of Lamps  | 1                |
| Dimmable         | N/A              |
| F Mark           | F                |