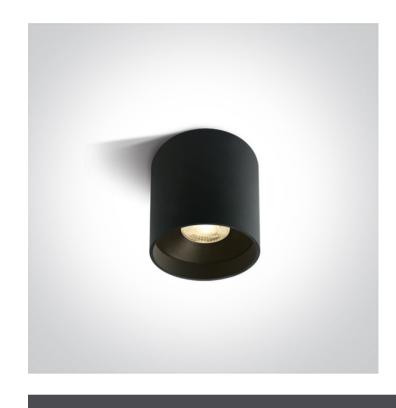

## 12108C/B/W

8W COB LED Cylinder ideal for residential and commercial illumination.

Complete with non-dimmable LED driver.

Complies with standard EN60598-1 and any other specific standards.

Downloads

#### Physical Specification

| Item Group      | 13 Wall & Ceiling LED |
|-----------------|-----------------------|
| Family          | LED Fashion Cylinders |
| Order Code      | 12108C/B/W            |
| Colour          | Black                 |
| Material        | Die Cast              |
| Shape           | Circular              |
| Height          | 70mm                  |
| Diameter        | 70mm                  |
| Surface Ceiling | Yes                   |
| Indoor          | Yes                   |
| Adjustable      | No                    |