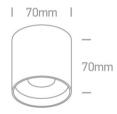

#### Dimensions

#### Physical Specification

| Item Group      | 13 Wall & Ceiling LED |
|-----------------|-----------------------|
| Family          | LED Fashion Cylinders |
| Order Code      | 12108C/B/W            |
| Colour          | Black                 |
| Material        | Die Cast              |
| Shape           | Circular              |
| Height          | 70mm                  |
| Diameter        | 70mm                  |
| Surface Ceiling | Yes                   |
| Indoor          | Yes                   |
| Adjustable      | No                    |