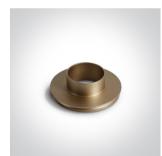

## **Product Datasheet**

13 Wall & Ceiling LED>Dark Light Cylinders Tubes

### 12108DB/B/W



8W COB LED Cylinder with SMD backlit LED with exchangeable reflectors.

Reflector must be order separately.
Complete with non-dimmable LED driver.

Complies with standard EN60598-1 and any other specific standards.



Downloads









Dimensions



#### Must be ordered separately







050206/BS



050206/W

#### **Physical Specification**

| Item Group | 13 Wall & Ceiling LED      |
|------------|----------------------------|
| Family     | Dark Light Cylinders Tubes |
| Order Code | 12108DB/B/W                |
| Colour     | Black                      |
| Material   | Aluminium                  |
| Shape      | Circular                   |

| Height                    | 80mm             |
|---------------------------|------------------|
| Diameter                  | 70mm             |
| Surface Ceiling           | Yes              |
| Indoor                    | Yes              |
| Adjustable                | No               |
|                           |                  |
| lectrical Characteristics |                  |
| Gear                      | Built In