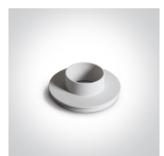

## **Product Datasheet**

13 Wall & Ceiling LED>Dark Light Cylinders Tubes

### 12108DB/B/W



8W COB LED Cylinder with SMD backlit LED with exchangeable reflectors.

Reflector must be order separately.
Complete with non-dimmable LED driver.

Complies with standard EN60598-1 and any other specific standards.



Downloads









Dimensions



#### Must be ordered separately







050206/BS



050206/W

#### **Physical Specification**

| Item Group | 13 Wall & Ceiling LED      |
|------------|----------------------------|
| Family     | Dark Light Cylinders Tubes |
| Order Code | 12108DB/B/W                |
| Colour     | Black                      |
| Material   | Aluminium                  |
| Shape      | Circular                   |

| Height                    | 80mm             |
|---------------------------|------------------|
| Diameter                  | 70mm             |
| Surface Ceiling           | Yes              |
| Indoor                    | Yes              |
| Adjustable                | No               |
|                           |                  |
| lectrical Characteristics |                  |
| Gear                      | Built In         |
|