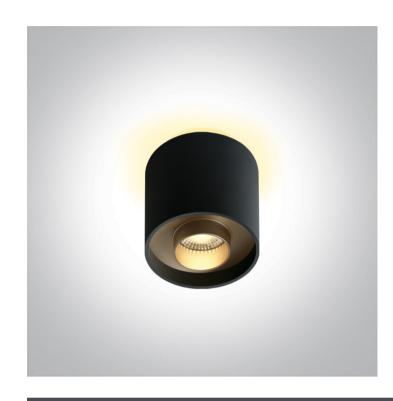

### 12108DB/B/W

8W COB LED Cylinder with SMD backlit LED with exchangeable reflectors.

Reflector must be order separately.
Complete with non-dimmable LED driver.

Complies with standard EN60598-1 and any other specific standards.

#### **Physical Specification**

| Item Group | 13 Wall & Ceiling LED      |
|------------|----------------------------|
| Family     | Dark Light Cylinders Tubes |
| Order Code | 12108DB/B/W                |
| Colour     | Black                      |
| Material   | Aluminium                  |
| Shape      | Circular                   |

| Height                    | 80mm             |
|---------------------------|------------------|
| Diameter                  | 70mm             |
| Surface Ceiling           | Yes              |
| Indoor                    | Yes              |
| Adjustable                | No               |
|                           |                  |
| lectrical Characteristics |                  |
| Gear                      | Built In         |
|                           |                  |
| Fitting + Driver          |                  |
| Input Voltage             | 220-240V         |
| 50 Hz                     | Yes              |
| 60 Hz                     | Yes              |
| Safety Class              |                  |
| Power(Watts)              | 8W               |
| IP Rating                 | IP20             |
| Light Source              | LED built in     |
| Dimmable                  | No               |
| F Mark                    | F                |
|                           |                  |
| Fitting                   |                  |
| Input Type                | Constant Current |
| Input Current             | 700mA            |
| Voltage                   | 8,75V            |
| Power(Watts)              | 6,125W           |
| IP Rating                 | IP20             |
| Light Source              | LED built in     |
| LED Type                  | СОВ              |
| LED Brand                 | Bridgelux        |