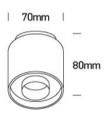

Downloads

Dimensions

| Height                    | 80mm             |
|---------------------------|------------------|
| Diameter                  | 70mm             |
| Surface Ceiling           | Yes              |
| Indoor                    | Yes              |
| Adjustable                | No               |
|                           |                  |
| lectrical Characteristics |                  |
| Gear                      | Built In         |
|                           |                  |
| Fitting + Driver          |                  |
| Input Voltage             | 220-240V         |
| 50 Hz                     | Yes              |
| 60 Hz                     | Yes              |
| Safety Class              |                  |
| Power(Watts)              | 8W               |
| IP Rating                 | IP20             |
| Light Source              | LED built in     |
| Dimmable                  | No               |
| F Mark                    | F                |
|                           |                  |
| Fitting                   |                  |
| Input Type                | Constant Current |
| Input Current             | 700mA            |
| Voltage                   | 8,75V            |
| Power(Watts)              | 6,125W           |
| IP Rating                 | IP20             |
| Light Source              | LED built in     |
| LED Type                  | СОВ              |
| LED Brand                 | Bridgelux        |