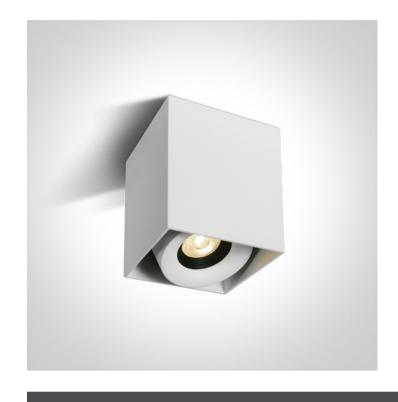

## 12108XA/W/W

Surface dimmable cylinder with COB LED.

Complete with 350mA constant current dimmable driver.

Complies with standard EN60598-1 and any other specific standards.

Downloads

Dimensions

#### **Physical Specification**

| Item Group      | New 2020 Edition 2   |
|-----------------|----------------------|
| Family          | Wall and Ceiling LED |
| Order Code      | 12108XA/W/W          |
| Colour          | White                |
| Material        | Aluminium            |
| Shape           | Rectangular          |
| Length          | 80mm                 |
| Width           | 80mm                 |
| Height          | 100mm                |
| Surface Ceiling | Yes                  |
| Indoor          | Yes                  |
| Adjustable      | No                   |