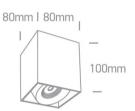

#### **Physical Specification**

| Item Group      | New 2020 Edition 2   |
|-----------------|----------------------|
| Family          | Wall and Ceiling LED |
| Order Code      | 12108XA/W/W          |
| Colour          | White                |
| Material        | Aluminium            |
| Shape           | Rectangular          |
| Length          | 80mm                 |
| Width           | 80mm                 |
| Height          | 100mm                |
| Surface Ceiling | Yes                  |
| Indoor          | Yes                  |
| Adjustable      | No                   |