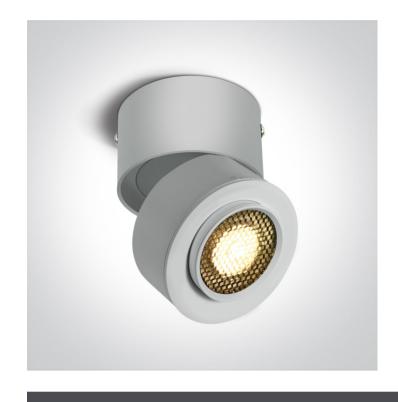

### 12115G/W/W

15W COB LED zoomable 15°-45° adjustable ceiling light with removable honeycomb.

Supplied with 350mA driver.

Complies with standard EN60598-1 and any other specific standards.

Downloads

Dimensions

#### Physical Specification

| New 2023 Edition 2 |
|--------------------|
| Wall & Ceiling LED |
| 12115G/W/W         |
| White              |
| Aluminium          |
| Circular           |
| 95mm               |
| 80mm               |
| Yes                |
| Yes                |
| 2 Directions       |
|                    |