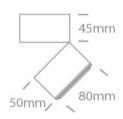

#### Physical Specification

| New 2023 Edition 2 |
|--------------------|
| Wall & Ceiling LED |
| 12115G/W/W         |
| White              |
| Aluminium          |
| Circular           |
| 95mm               |
| 80mm               |
| Yes                |
| Yes                |
| 2 Directions       |
|                    |