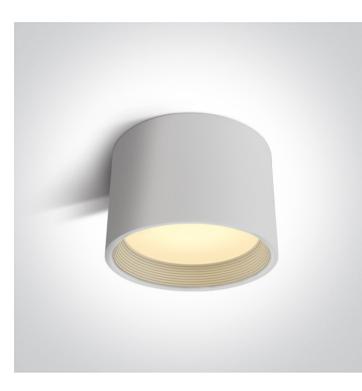

### 13 Wall & Ceiling LED>The SMD Cylinders Aluminium

35W COB LED ceiling downlight, ideal for residential and commercial illumination.

Complete with non-dimmable LED driver.

Complies with standard EN60598-1 and any other specific standards.

#### **Physical Specification**

| Item Group | 13 Wall & Ceiling LED       |
|------------|-----------------------------|
| Family     | The SMD Cylinders Aluminium |
| Order Code | 12135L/W/W                  |
| Colour     | White                       |
| Material   | Aluminium                   |
| Shape      | Circular                    |
| Height     | 131mm                       |