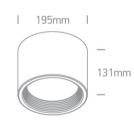

#### Dimensions

#### **Physical Specification**

| Item Group | 13 Wall & Ceiling LED       |
|------------|-----------------------------|
| Family     | The SMD Cylinders Aluminium |
| Order Code | 12135L/W/W                  |
| Colour     | White                       |
| Material   | Aluminium                   |
| Shape      | Circular                    |
| Height     | 131mm                       |

| Diameter        | 195mm |
|-----------------|-------|
| Surface Ceiling | Yes   |
| Indoor          | Yes   |
| Adjustable      | No    |

| Gear             | Built In     |
|------------------|--------------|
|                  |              |
| Fitting + Driver |              |
| Input Voltage    | 220-240V     |
| 50 Hz            | Yes          |
| 60 Hz            | Yes          |
| Safety Class     |              |
| Power(Watts)     | 35W          |
| IP Rating        | IP40         |
| Light Source     | LED built in |
| Dimmable         | No           |
| F Mark           | F            |
|                  |              |