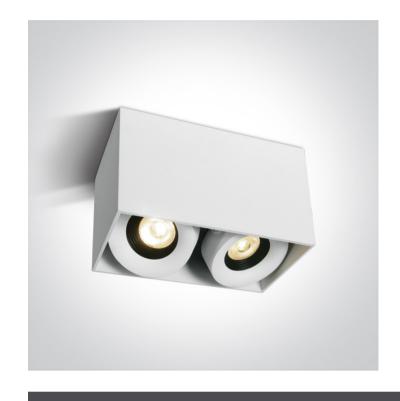

## 12208XA/W/W

2 x 8W Surface dimmable cylinder with COB LED.

Complete with 350mA constant current dimmable driver.

Complies with standard EN60598-1 and any other specific standards.

Downloads

Dimensions

#### **Physical Specification**

| Item Group      | New 2020 Edition 2   |
|-----------------|----------------------|
| Family          | Wall and Ceiling LED |
| Order Code      | 12208XA/W/W          |
| Colour          | White                |
| Material        | Aluminium            |
| Shape           | Rectangular          |
| Length          | 150mm                |
| Width           | 80mm                 |
| Height          | 100mm                |
| Surface Ceiling | Yes                  |
| Indoor          | Yes                  |
| Adjustable      | No                   |