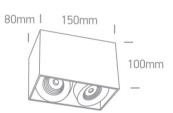

#### **Physical Specification**

| Item Group      | New 2020 Edition 2   |
|-----------------|----------------------|
| Family          | Wall and Ceiling LED |
| Order Code      | 12208XA/W/W          |
| Colour          | White                |
| Material        | Aluminium            |
| Shape           | Rectangular          |
| Length          | 150mm                |
| Width           | 80mm                 |
| Height          | 100mm                |
| Surface Ceiling | Yes                  |
| Indoor          | Yes                  |
| Adjustable      | No                   |