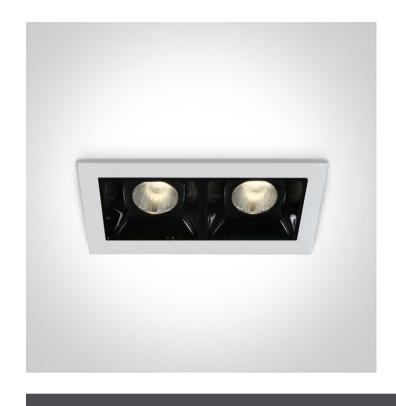

# 50202B/W/W

2x2W LED recessed spot, IP20.

Use 89008A driver.

Complies with standard EN60598-1 and any other specific standards.

Downloads

#### **Physical Specification**

| Item Group         | New 2019 Edition 3       |
|--------------------|--------------------------|
| Family             | Recessed spots fixed LED |
| Order Code         | 50202B/W/W               |
| Colour             | White                    |
| Material           | Die Cast                 |
| Shape              | Rectangular              |
| Length             | 75mm                     |
| Width              | 45mm                     |
| Height             | 47mm                     |
| Cutout Hole Width  | 66mm                     |
| Cutout Hole Length | 36mm                     |
| Recessed Ceiling   | Yes                      |

| Depth Required | 60mm |
|----------------|------|
| Indoor         | Yes  |
| Adjustable     | No   |
|                |      |