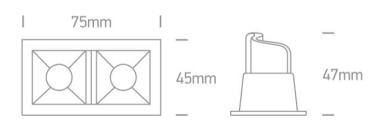

#### Dimensions

#### **Physical Specification**

| Item Group         | New 2019 Edition 3       |
|--------------------|--------------------------|
| Family             | Recessed spots fixed LED |
| Order Code         | 50202B/W/W               |
| Colour             | White                    |
| Material           | Die Cast                 |
| Shape              | Rectangular              |
| Length             | 75mm                     |
| Width              | 45mm                     |
| Height             | 47mm                     |
| Cutout Hole Width  | 66mm                     |
| Cutout Hole Length | 36mm                     |
| Recessed Ceiling   | Yes                      |

| Depth Required | 60mm |
|----------------|------|
| Indoor         | Yes  |
| Adjustable     | No   |
|                |      |