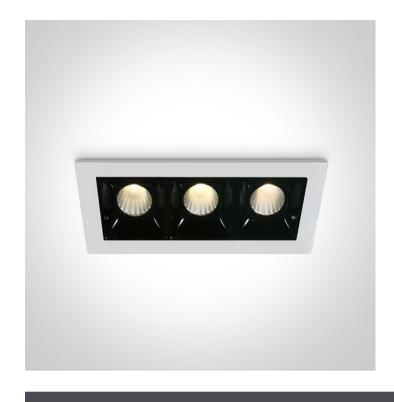

### 50302B/W/W

3x2W LED recessed spot, IP20.

Use 89008A driver.

Complies with standard EN60598-1 and any other specific standards.

Downloads

#### **Physical Specification**

| Item Group         | New 2019 Edition 3       |
|--------------------|--------------------------|
| Family             | Recessed spots fixed LED |
| Order Code         | 50302B/W/W               |
| Colour             | White                    |
| Material           | Die Cast                 |
| Shape              | Rectangular              |
| Length             | 106mm                    |
| Width              | 45mm                     |
| Height             | 47mm                     |
| Cutout Hole Width  | 97mm                     |
| Cutout Hole Length | 36mm                     |
| Recessed Ceiling   | Yes                      |

| Depth Required | 60mm |
|----------------|------|
| Indoor         | Yes  |
| Adjustable     | No   |
|                |      |