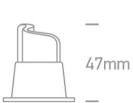

#### Dimensions

45mm

#### **Physical Specification**

| Item Group         | New 2019 Edition 3       |
|--------------------|--------------------------|
| Family             | Recessed spots fixed LED |
| Order Code         | 50302B/W/W               |
| Colour             | White                    |
| Material           | Die Cast                 |
| Shape              | Rectangular              |
| Length             | 106mm                    |
| Width              | 45mm                     |
| Height             | 47mm                     |
| Cutout Hole Width  | 97mm                     |
| Cutout Hole Length | 36mm                     |
| Recessed Ceiling   | Yes                      |