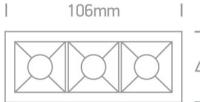

#### Dimensions

45mm

#### **Physical Specification**

| Item Group         | New 2019 Edition 3       |
|--------------------|--------------------------|
| Family             | Recessed spots fixed LED |
| Order Code         | 50302B/W/W               |
| Colour             | White                    |
| Material           | Die Cast                 |
| Shape              | Rectangular              |
| Length             | 106mm                    |
| Width              | 45mm                     |
| Height             | 47mm                     |
| Cutout Hole Width  | 97mm                     |
| Cutout Hole Length | 36mm                     |
| Recessed Ceiling   | Yes                      |