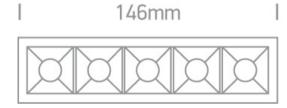

#### Dimensions

White

Die Cast

Rectangular

| Length             | 146mm |
|--------------------|-------|
| Width              | 45mm  |
| Height             | 47mm  |
| Cutout Hole Width  | 137mm |
| Cutout Hole Length | 36mm  |
| Recessed Ceiling   | Yes   |
| Depth Required     | 60mm  |
| Indoor             | Yes   |
| Adjustable         | No    |
|                    |       |