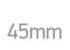

#### Dimensions

White

Die Cast

Rectangular

| Length             | 146mm |
|--------------------|-------|
| Width              | 45mm  |
| Height             | 47mm  |
| Cutout Hole Width  | 137mm |
| Cutout Hole Length | 36mm  |
| Recessed Ceiling   | Yes   |
| Depth Required     | 60mm  |
| Indoor             | Yes   |
| Adjustable         | No    |
|                    |       |