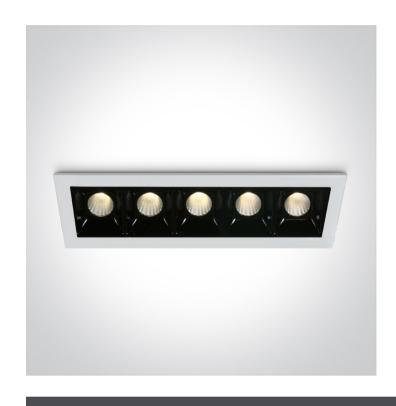

# 50502B/W/W

5x2W LED recessed spot, IP20.

Use 89015A driver.

Complies with standard EN60598-1 and any other specific standards.

#### **Physical Specification**

| Item Group |  |
|------------|--|
| Family     |  |
| Order Code |  |
| Colour     |  |
| Material   |  |
| Shape      |  |

New 2019 Edition 3

Recessed spots fixed LED

50502B/W/W

White

Die Cast

Rectangular

| Length             | 146mm |
|--------------------|-------|
| Width              | 45mm  |
| Height             | 47mm  |
| Cutout Hole Width  | 137mm |
| Cutout Hole Length | 36mm  |
| Recessed Ceiling   | Yes   |
| Depth Required     | 60mm  |
| Indoor             | Yes   |
| Adjustable         | No    |
|                    |       |