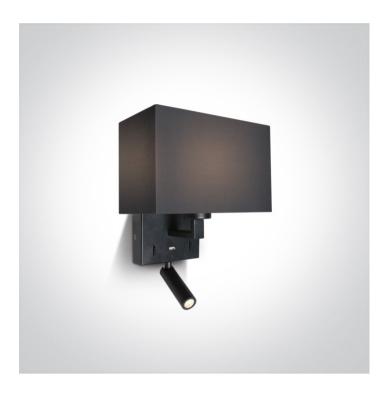

### 61120/B/W

E27 Wall Hotel Range fitting with Black fabric shade and 3W LED, IP20.

Complete with 500mA driver

Complies with standard EN60598-1 and any other specific standards.

| D | own | load | sk |
|---|-----|------|----|
|   |     |      |    |

#### **Physical Specification**

| Item Group        | New 2021 Edition 2 |
|-------------------|--------------------|
| Family            | Decorative         |
| Order Code        | 61120/B/W          |
| Colour            | Black              |
| Material          | Metal              |
| Diffuser Material | Fabric             |
| Shape             | Rectangular        |