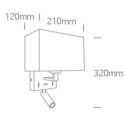

#### Dimensions

| Length       | 210mm |
|--------------|-------|
| Width        | 120mm |
| Height       | 320mm |
| Surface Wall | Yes   |
| Indoor       | Yes   |