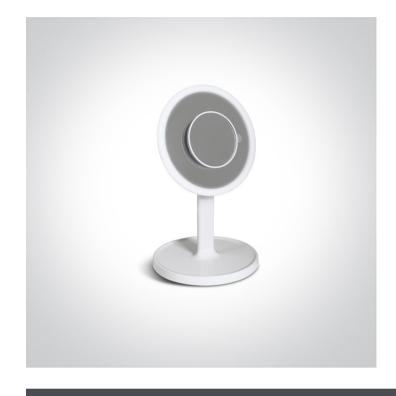

## New 2021 Edition 2>Bathroom & Mirror

61126/W

Dimmable with touch button Table Mirror adjustable CCT with x7 extra magnifying mirror.

USB charge.

Working time: 2 hours (with full brightness)

Charging time: about 3 hours

Downloads

Dimensions

| New 2021 Edition 2 |
|--------------------|
| Bathroom & Mirror  |
| 61126/W            |
| White              |
| ABS                |
| Glass              |
| Circular           |
| 340mm              |
| 200mm              |
| Yes                |
| 1 Direction        |
|                    |