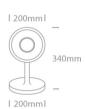

Downloads

Dimensions

| New 2021 Edition 2 |
|--------------------|
| Bathroom & Mirror  |
| 61126/W            |
| White              |
| ABS                |
| Glass              |
| Circular           |
| 340mm              |
| 200mm              |
| Yes                |
| 1 Direction        |
|                    |