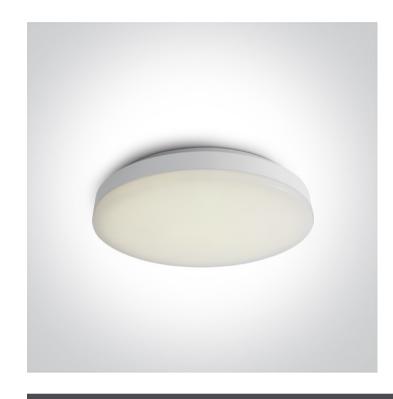

# 62022AM/W/W

20W LED slim plafo with movement and daylight sensor and 30 Minutes timer, suitable for residential and commercial application, IP20.

Supplied with non-dimmable LED driver.

Complies with standard EN60598-1 and any other specific standards.

#### **Physical Specification**

| Product Type    | Fitting            |
|-----------------|--------------------|
| Item Group      | New 2019 Edition 2 |
| Family          | Plafo              |
| Order Code      | 62022AM/W/W        |
| Colour          | White              |
| Material        | PC                 |
| Shape           | Circular           |
| Height          | 55mm               |
| Diameter        | 285mm              |
| Surface Ceiling | Yes                |
| Indoor          | Yes                |
| Adjustable      | No                 |