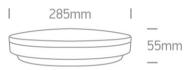

#### Dimensions

#### **Physical Specification**

| Product Type    | Fitting            |
|-----------------|--------------------|
| Item Group      | New 2019 Edition 2 |
| Family          | Plafo              |
| Order Code      | 62022AM/W/W        |
| Colour          | White              |
| Material        | PC                 |
| Shape           | Circular           |
| Height          | 55mm               |
| Diameter        | 285mm              |
| Surface Ceiling | Yes                |
| Indoor          | Yes                |
| Adjustable      | No                 |