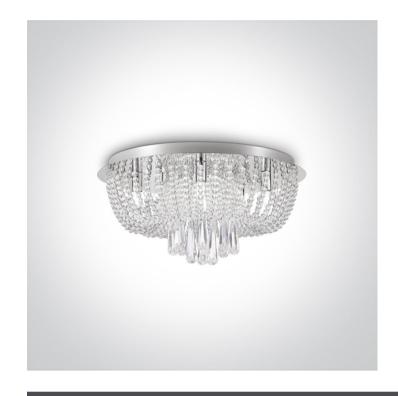

## New 2021 Edition 2>Decorative

62162A

Classic Ceiling Decorative 6xG9 lamps fitting.

Complies with standard EN60598-1 and any other specific standards.

Downloads

Dimensions

## **Physical Specification**

| Item Group      | New 2021 Edition 2            |
|-----------------|-------------------------------|
| Family          | Decorative                    |
| Order Code      | 62162A                        |
| Colour          | Chrome                        |
| Material        | Metal + plastic beads + glass |
| Shape           | Circular                      |
| Height          | 200mm                         |
| Diameter        | 450mm                         |
| Surface Ceiling | Yes                           |
| Indoor          | Yes                           |
| Adjustable      | No                            |