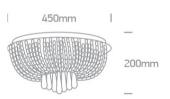

## **Physical Specification**

| Item Group      | New 2021 Edition 2            |
|-----------------|-------------------------------|
| Family          | Decorative                    |
| Order Code      | 62162A                        |
| Colour          | Chrome                        |
| Material        | Metal + plastic beads + glass |
| Shape           | Circular                      |
| Height          | 200mm                         |
| Diameter        | 450mm                         |
| Surface Ceiling | Yes                           |
| Indoor          | Yes                           |
| Adjustable      | No                            |