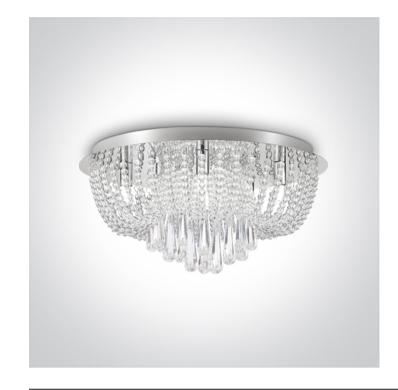

## New 2021 Edition 2>Decorative

62162B

Classic Ceiling Decorative 10xG9 lamps fitting.

Complies with standard EN60598-1 and any other specific standards.

Downloads

Dimensions

## **Physical Specification**

| Item Group      | New 2021 Edition 2            |
|-----------------|-------------------------------|
| Family          | Decorative                    |
| Order Code      | 62162B                        |
| Colour          | Chrome                        |
| Material        | Metal + plastic beads + glass |
| Shape           | Circular                      |
| Height          | 230mm                         |
| Diameter        | 550mm                         |
| Surface Ceiling | Yes                           |
| Indoor          | Yes                           |
| Adjustable      | No                            |