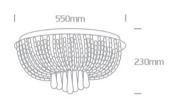

## **Physical Specification**

| Item Group      | New 2021 Edition 2            |
|-----------------|-------------------------------|
| Family          | Decorative                    |
| Order Code      | 62162B                        |
| Colour          | Chrome                        |
| Material        | Metal + plastic beads + glass |
| Shape           | Circular                      |
| Height          | 230mm                         |
| Diameter        | 550mm                         |
| Surface Ceiling | Yes                           |
| Indoor          | Yes                           |
| Adjustable      | No                            |