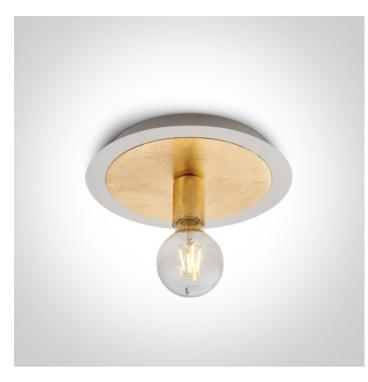

#### Classic Ceiling Decorative E27 lamps fitting.

Complies with standard EN60598-1 and any other specific standards.

| Downloads | Dimensions  |
|-----------|-------------|
| Ô         | 250mm  94mm |

#### **Physical Specification**

| Item Group | New 2021 Edition 2 |
|------------|--------------------|
| Family     | Decorative         |
| Order Code | 62172A/BS          |
| Colour     | Brass              |
| Material   | Metal              |
| Shape      | Circular           |
| Height     | 94mm               |

| Diameter        | 250mm |
|-----------------|-------|
| Surface Ceiling | Yes   |
| Indoor          | Yes   |
| Adjustable      | No    |

| Gear             | No               |
|------------------|------------------|
|                  |                  |
| Fitting + Driver |                  |
| Input Voltage    | 100-240V         |
| 50 Hz            | Yes              |
| 60 Hz            | Yes              |
| Safety Class     |                  |
| Power(Watts)     | 12W              |
| IP Rating        | IP20             |
| Light Source     | Replaceable lamp |
| Lamp Holder      | E27              |
| Number of Lamps  | 1                |
| Dimmable         | N/A              |
| F Mark           | F                |