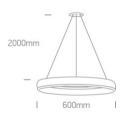

### Dimensions

### **Physical Specification**

| Item Group        | New 2020 Edition 2 |
|-------------------|--------------------|
| Family            | Decorative         |
| Order Code        | 63114/W/W          |
| Colour            | White              |
| Material          | Metal              |
| Diffuser Material | Plastic            |
| Shape             | Circular           |
| Height            | 2000mm             |
| Diameter          | 600mm              |
| Suspended Ceiling | Yes                |
| Indoor            | Yes                |
| Adjustable        | No                 |