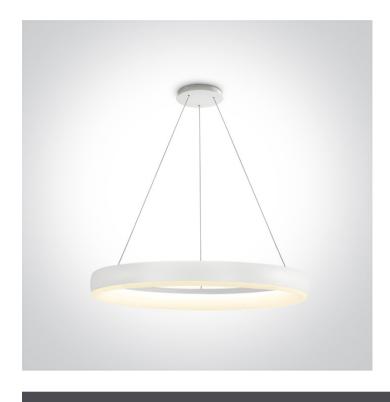

# 63114/W/W

40W LED Pendant , IP20 suitable for residential and commercial application .

Complete with 1300mA driver.

Complies with standard EN60598-1 and any other specific standards.

Downloads