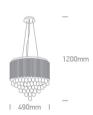

## **Physical Specification**

| Item Group        | New 2021 Edition 2         |
|-------------------|----------------------------|
| Family            | Decorative                 |
| Order Code        | 63130P                     |
| Colour            | Chrome                     |
| Material          | Metal + glass rods + glass |
| Shape             | Circular                   |
| Height            | 1200mm                     |
| Diameter          | 490mm                      |
| Suspended Ceiling | Yes                        |
| Indoor            | Yes                        |
| Adjustable        | No                         |
|                   |                            |