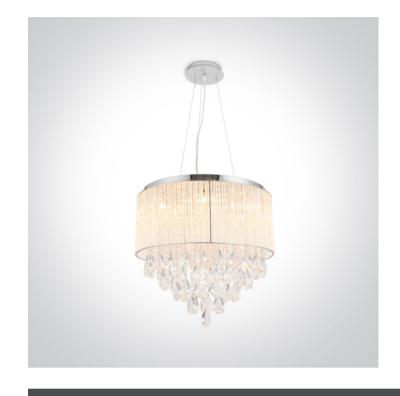

## New 2021 Edition 2>Decorative

63130P

Classic suspended Decorative 9xG9 lamps fitting.

Complies with standard EN60598-1 and any other specific standards.

Downloads

Dimensions

## **Physical Specification**

| Item Group        | New 2021 Edition 2         |
|-------------------|----------------------------|
| Family            | Decorative                 |
| Order Code        | 63130P                     |
| Colour            | Chrome                     |
| Material          | Metal + glass rods + glass |
| Shape             | Circular                   |
| Height            | 1200mm                     |
| Diameter          | 490mm                      |
| Suspended Ceiling | Yes                        |
| Indoor            | Yes                        |
| Adjustable        | No                         |
|                   |                            |