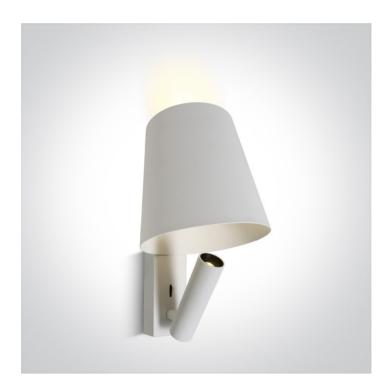

### 65142/W/W

CE

3W COB LED bedside adjustable fitting with aluminium shade ideal for room hotel installation, IP20.

Complete with driver.

Complies with standard EN60598-1 and any other specific standards.

#### **Physical Specification**

| Item Group   | New 2020 Edition 2   |
|--------------|----------------------|
| Family       | Wall and Ceiling LED |
| Order Code   | 65142/W/W            |
| Colour       | White                |
| Material     | Aluminium            |
| Surface Wall | Yes                  |
| Indoor       | Yes                  |