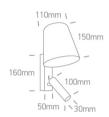

## **Product** Datasheet

www.1-light.eu

#### New 2020 Edition 2>Wall and Ceiling LED

### 65142/W/W



CE

3W COB LED bedside adjustable fitting with aluminium shade ideal for room hotel installation, IP20.

Complete with driver.

Complies with standard EN60598-1 and any other specific standards.



Downloads

#### Dimensions



#### **Physical Specification**

| Item Group   | New 2020 Edition 2   |
|--------------|----------------------|
| Family       | Wall and Ceiling LED |
| Order Code   | 65142/W/W            |
| Colour       | White                |
| Material     | Aluminium            |
| Surface Wall | Yes                  |
| Indoor       | Yes                  |

**Electrical Characteristics** 

Gear

Built In



| Fitting - | <ul> <li>Driver</li> </ul> |
|-----------|----------------------------|
|-----------|----------------------------|

| Input Voltage | 220-240V     |
|---------------|--------------|
| 50 Hz         | Yes          |
| 60 Hz         | Yes          |
| Safety Class  |              |
| Power(Watts)  | 3W           |
| IP Rating     | IP20         |
| Light Source  | LED built in |