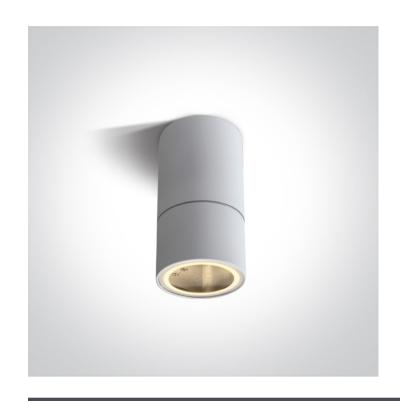

## 67130CD/W

35W, GU10 MR16 Dark Light ceiling outdoor cylinder, IP54.

Complies with standard EN60598-1 and any other specific standards.

Downloads

Dimensions

#### **Physical Specification**

| Product Type      | Fitting            |
|-------------------|--------------------|
| Item Group        | New 2019 Edition 2 |
| Family            | Wall & Ceiling     |
| Order Code        | 67130CD/W          |
| Colour            | White              |
| Material          | Aluminium          |
| Diffuser Material | Glass              |
| Shape             | Circular           |
| Height            | 130mm              |
| Diameter          | 65mm               |
| Surface Ceiling   | Yes                |
| Indoor            | Yes                |

| Outdoor                    | Yes              |
|----------------------------|------------------|
| Adjustable                 | No               |
|                            |                  |
| Electrical Characteristics |                  |
|                            |                  |
| Gear                       | No               |
|                            |                  |
| Fitting + Driver           |                  |
| Input Voltage              | 100-240V         |
| 50 Hz                      | Yes              |
| 60 Hz                      | Yes              |
| Safety Class               |                  |
| Power(Watts)               | 35W              |
| IP Rating                  | IP54             |
| Light Source               | Replaceable lamp |
| Lamp Holder                | GU10             |
| Number of Lamps            | 1                |
| Dimmable                   | N/A              |
| F Mark                     | F                |
|                            |                  |
| Illumination Data          |                  |
|                            |                  |
| Illumination Diagram       |                  |
| Dark Light                 | Yes              |
|                            |                  |
| Packing Info               |                  |
| Box Length                 | 7cm              |
| Box Width                  | 7cm              |
| Box Height                 | 15cm             |
| Pcs/Carton                 | 18               |
| Barcode                    | 5291889059776    |
| HS Code                    | 9405409900       |
|                            |                  |