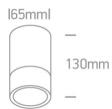

#### **Physical Specification**

| Product Type      | Fitting            |
|-------------------|--------------------|
| Item Group        | New 2019 Edition 2 |
| Family            | Wall & Ceiling     |
| Order Code        | 67130CD/W          |
| Colour            | White              |
| Material          | Aluminium          |
| Diffuser Material | Glass              |
| Shape             | Circular           |
| Height            | 130mm              |
| Diameter          | 65mm               |
| Surface Ceiling   | Yes                |
| Indoor            | Yes                |