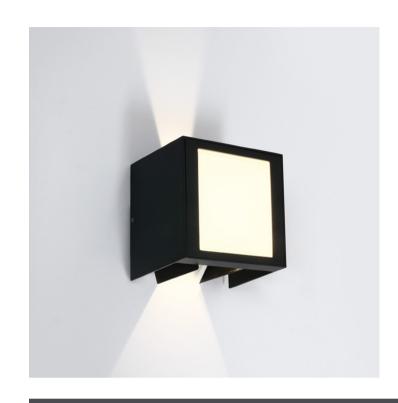

## 67440A/AN/W

11W LED Outdoor Wall with adjustable beam, IP54.

Complete with driver.

Complies with standard EN60598-1 and any other specific standards.

Downloads

Dimensions

#### Gallery