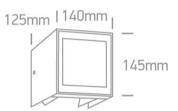

| Diffuser Color             | Frosted     |
|----------------------------|-------------|
| Shape                      | Rectangular |
| Length                     | 140mm       |
| Width                      | 125mm       |
| Height                     | 145mm       |
| Surface Wall               | Yes         |
| Indoor                     | Yes         |
| Outdoor                    | Yes         |
|                            |             |
| Floatrical Characteristics |             |
| Electrical Characteristics |             |
| Gear                       | Built In    |