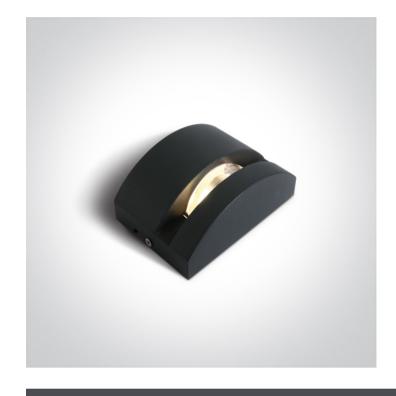

# **Product Datasheet**

www.1-light.eu

New 2019 Edition 2>Wall & Ceiling LED

67454/AN/W

6W LED for window frame illumination, IP65.

Complete with non-dimmable LED driver.

Complies with standard EN60598-1 and any other specific standards.

#### **Physical Specification**

| Product Type | Fitting            |
|--------------|--------------------|
| Item Group   | New 2019 Edition 2 |
| Family       | Wall & Ceiling LED |
| Order Code   | 67454/AN/W         |
| Colour       | Anthracite         |
| Material     | Die Cast           |
| Shape        | Rectangular        |

| Length                     | 140mm            |
|----------------------------|------------------|
| Width                      | 95mm             |
| Height                     | 62mm             |
| Surface Ceiling            | Yes              |
| Surface Wall               | Yes              |
| Surface Floor/Ground       | Yes              |
| Indoor                     | Yes              |
| Outdoor                    | Yes              |
| IK Rating                  | 8                |
|                            |                  |
| Electrical Characteristics |                  |
|                            |                  |
| Gear                       | Built In         |
|                            |                  |
| Fitting + Driver           |                  |
| Input Voltage              | 220-240V         |
| 50 Hz                      | Yes              |
| 60 Hz                      | Yes              |
| Safety Class               |                  |
| Power(Watts)               | 6W               |
| IP Rating                  | IP65             |
| Light Source               | LED built in     |
| Dimmable                   | No               |
| F Mark                     | F                |
|                            |                  |
| Fitting                    |                  |
| Input Type                 | Constant Current |
| Input Current              | 500mA            |
| Voltage                    | 11V              |
| Power(Watts)               | 5,5W             |
| IP Rating                  | IP65             |
| Light Source               | LED built in     |
|                            |                  |