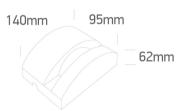

| Length                     | 140mm            |
|----------------------------|------------------|
| Width                      | 95mm             |
| Height                     | 62mm             |
| Surface Ceiling            | Yes              |
| Surface Wall               | Yes              |
| Surface Floor/Ground       | Yes              |
| Indoor                     | Yes              |
| Outdoor                    | Yes              |
| IK Rating                  | 8                |
|                            |                  |
| Electrical Characteristics |                  |
|                            |                  |
| Gear                       | Built In         |
|                            |                  |
| Fitting + Driver           |                  |
| Input Voltage              | 220-240V         |
| 50 Hz                      | Yes              |
| 60 Hz                      | Yes              |
| Safety Class               |                  |
| Power(Watts)               | 6W               |
| IP Rating                  | IP65             |
| Light Source               | LED built in     |
| Dimmable                   | No               |
| F Mark                     | F                |
|                            |                  |
| Fitting                    |                  |
| Input Type                 | Constant Current |
| Input Current              | 500mA            |
| Voltage                    | 11V              |
| Power(Watts)               | 5,5W             |
| IP Rating                  | IP65             |
| Light Source               | LED built in     |
|                            |                  |