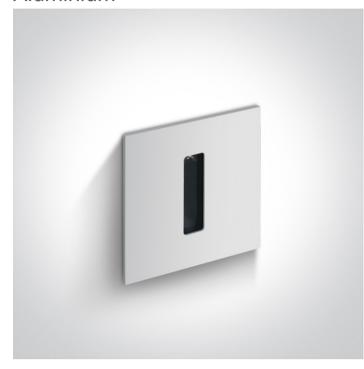

# **Product Datasheet**

19 Wall Recessed & Inground>Indoor/Outdoor Decorative Wall Recessed

68004/W/W

### Aluminium

3W 350mA LED wall recessed light, IP54, ideal for both indoor and outdoor installation.

Requires 350mA driver.

Supplied with box for concrete installation

Complies with standard EN60598-1 and any other specific standards.

### Physical Specification Item Group 19 Wall Recessed & Inground Family Indoor/Outdoor Decorative Wall Recessed Aluminium Order Code 68004/W/W Colour White Material Aluminium Rectangular Shape Length 56mm Width 56mm Height 54mm 49mm for Concrete & Gypsum nstallation **Cutout Hole Diameter** Recessed wall Yes Depth Required 110mm for Concrete Installation 70mm for Gyprum Installation Indoor Yes