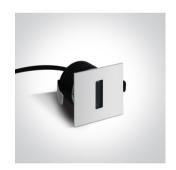

# **Product Datasheet**

19 Wall Recessed & Inground>Indoor/Outdoor Decorative Wall Recessed

68004/W/W

### Aluminium

3W 350mA LED wall recessed light, IP54, ideal for both indoor and outdoor installation.

Requires 350mA driver.

Supplied with box for concrete installation

Complies with standard EN60598-1 and any other specific standards.

### Physical Specification Item Group 19 Wall Recessed & Inground Family Indoor/Outdoor Decorative Wall Recessed Aluminium Order Code 68004/W/W Colour White Material Aluminium Rectangular Shape Length 56mm Width 56mm Height 54mm 49mm for Concrete & Gypsum nstallation **Cutout Hole Diameter** Recessed wall Yes Depth Required 110mm for Concrete Installation 70mm for Gyprum Installation Indoor Yes