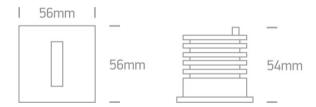

### Dimensions

### Physical Specification Item Group 19 Wall Recessed & Inground Family Indoor/Outdoor Decorative Wall Recessed Aluminium Order Code 68004/W/W Colour White Material Aluminium Rectangular Shape Length 56mm Width 56mm Height 54mm 49mm for Concrete & Gypsum nstallation **Cutout Hole Diameter** Recessed wall Yes Depth Required 110mm for Concrete Installation 70mm for Gyprum Installation Indoor Yes