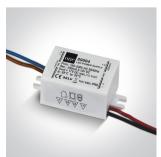

# **Product Datasheet**

19 Wall Recessed & Inground>Indoor/Outdoor Decorative Wall Recessed

68004/W/W

### Aluminium



3W 350mA LED wall recessed light, IP54, ideal for both indoor and outdoor installation.

Requires 350mA driver.

Supplied with box for concrete installation

Complies with standard EN60598-1 and any other specific standards.













### Downloads







### Dimensions



### Gallery



## Must be ordered separately



89004

### Physical Specification Item Group 19 Wall Recessed & Inground Family Indoor/Outdoor Decorative Wall Recessed Aluminium Order Code 68004/W/W Colour White Material Aluminium Rectangular Shape Length 56mm Width 56mm Height 54mm 49mm for Concrete & Gypsum nstallation **Cutout Hole Diameter** Recessed wall Yes Depth Required 110mm for Concrete Installation 70mm for Gyprum Installation Indoor Yes

Yes

### **Electrical Characteristics**

Outdoor

| Fitting       |                  |
|---------------|------------------|
| Input Type    | Constant Current |
| Input Current | 350mA            |
| Safety Class  |                  |
| Power(Watts)  | 3W               |
| IP Rating     | IP54             |
| Light Source  | LED built in     |
| LED Type      | СОВ              |
| LED Bra