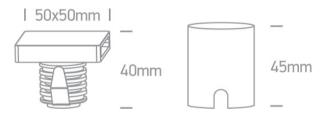

#### Dimensions

| Length 5               | 50mm |
|------------------------|------|
| Width 5                | 50mm |
| Height 4               | 45mm |
| Cutout Hole Diameter 3 | 35mm |
| Recessed wall          | Yes  |
| Depth Required 5       | 55mm |
| Indoor                 | Yes  |
| Outdoor                | Yes  |
| IK Rating              | 8    |