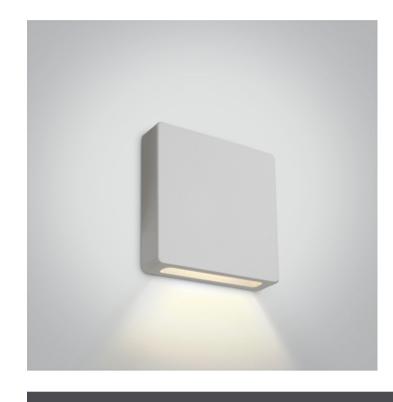

# **Product Datasheet**

www.1-light.eu

19 Wall Recessed & Inground>Dark Light Step Series Aluminium

68074A/W/W

2W 700mA LED wall recessed light, IP65, ideal for both indoor and outdoor installation.

Requires 700mA driver.

#### **Physical Specification**

| Item Group | 19 Wall Recessed & Inground      |
|------------|----------------------------------|
| Family     | Dark Light Step Series Aluminium |
| Order Code | 68074A/W/W                       |
| Colour     | White                            |
| Material   | Aluminium                        |
| Shape      | Rectangular                      |

| Length 5               | 50mm |
|------------------------|------|
| Width 5                | 50mm |
| Height 4               | 45mm |
| Cutout Hole Diameter 3 | 35mm |
| Recessed wall          | Yes  |
| Depth Required 5       | 55mm |
| Indoor                 | Yes  |
| Outdoor                | Yes  |
| IK Rating              | 8    |