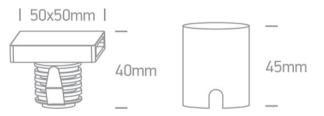

### Dimensions

| Length               | 50mm |
|----------------------|------|
| Width                | 50mm |
| Height               | 45mm |
| Cutout Hole Diameter | 35mm |
| Recessed wall        | Yes  |
| Depth Required       | 55mm |
| Indoor               | Yes  |
| Outdoor              | Yes  |
| IK Rating            | 8    |