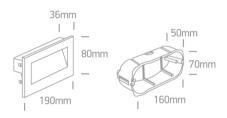

#### **Physical Specification**

| Item Group | 19 Wall Recessed & Inground    |
|------------|--------------------------------|
| Family     | The Glass Face Recessed Lights |
| Order Code | 68076A/W/W                     |
| Colour     | White                          |
| Material   | Glass                          |
| Shape      | Rectangular                    |
| Length     | 190mm                          |

| Width              | 80mm  |
|--------------------|-------|
| Height             | 36mm  |
| Cutout Hole Width  | 115mm |
| Cutout Hole Length | 70mm  |
| Recessed wall      | Yes   |

| Depth Required | 55mm |
|----------------|------|
| Indoor         | Yes  |
| Outdoor        | Yes  |
| Adjustable     | No   |