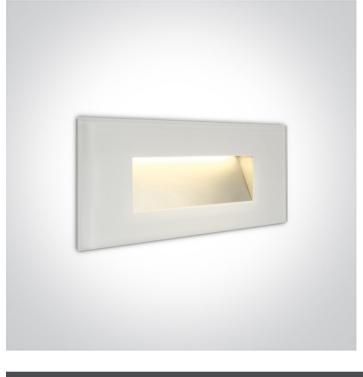

# 19 Wall Recessed & Inground>The Glass Face Recessed Lights

68076A/W/W

5W Glass SMD LED recessed wall light, IP65.

AC LED

Complies with standard EN60598-1 and any other specific standards.

Downloads

Dimensions

#### **Physical Specification**

| Item Group | 19 Wall Recessed & Inground    |
|------------|--------------------------------|
| Family     | The Glass Face Recessed Lights |
| Order Code | 68076A/W/W                     |
| Colour     | White                          |
| Material   | Glass                          |
| Shape      | Rectangular                    |
| Length     | 190mm                          |

| Width              | 80mm  |
|--------------------|-------|
| Height             | 36mm  |
| Cutout Hole Width  | 115mm |
| Cutout Hole Length | 70mm  |
| Recessed wall      | Yes   |

| Depth Required | 55mm |
|----------------|------|
| Indoor         | Yes  |
| Outdoor        | Yes  |
| Adjustable     | No   |