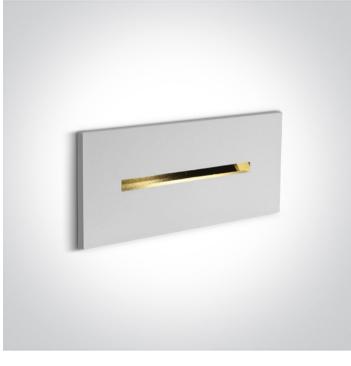

### 2W LED wall recessed light, IP20

Requires 700mA driver.

Complies with standard EN60598-1 and any other specific standards.

| Downloads | Dimensions                      |
|-----------|---------------------------------|
|           | 25mm<br>92mm I I I<br>37mm 37mm |

#### Must be ordered separately

89004AT

89004A

**Physical Specification** 

Item Group

19 Wall Recessed & Inground

| Family     | Indoor Decorative Wall Recessed |
|------------|---------------------------------|
| Order Code | 68078/W/W                       |
| Colour     | White                           |
| Material   | Aluminium                       |
| Shape      | Rectangular                     |

| Length             | 92mm |
|--------------------|------|
| Width              | 37mm |
| Height             | 25mm |
| Cutout Hole Width  | 80mm |
| Cutout Hole Length | 25mm |
| Recessed wall      | Yes  |
| Depth Required     | 60mm |
| Indoor             | Yes  |