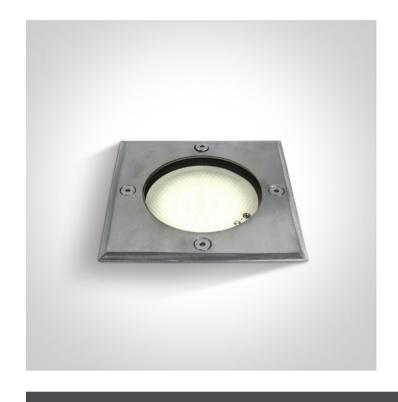

# **Product Datasheet**

19 Wall Recessed & Inground>The GX53 Inground Range Stainless steel

69008

Inground, stainless steel light with GX53 lampholder. In and out glands for easy connection.

Complies with standard EN60598-1 and any other specific standards.