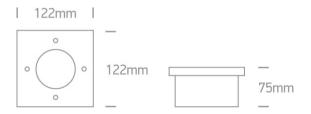

### Dimensions

#### **Physical Specification**

| Item Group | 19 Wall Recessed & Inground             |
|------------|-----------------------------------------|
| Family     | The GX53 Inground Range Stainless steel |
| Order Code | 69008                                   |
| Colour     | Stainless Steel                         |
| Material   | Stainless Steel 316                     |
| Shape      | Rectangular                             |
| Length     | 122mm                                   |

| Width                      | 122mm               |
|----------------------------|---------------------|
| Height                     | 75mm                |
| Cutout Hole Diameter       | 110mm               |
| Inground                   | Yes                 |
| Depth Required             | 90mm+300mm drainage |
| Indoor                     | Yes                 |
| Outdoor                    | Yes                 |
|                            |                     |
| Electrical Characteristics |                     |
|                            |                     |
| Gear                       | No                  |
|                            |                     |
| Fitting + Driver           |                     |
| Input Voltage              | 100-240V            |
| 50 Hz                      | Yes                 |
| 60 Hz                      | Yes                 |
| Safety Class               |                     |
| Power(Watts)               | 9W                  |
| IP Rating                  | IP67                |
| Light Source               | Replaceable lamp    |
| Lamp Holder                | GX53                |
| Number of Lamps            | 1                   |
| Dimmable                   | N/A                 |
| F Mark                     | F                   |
|                            |                     |
| Ilumination Data           |                     |
|                            |                     |
| Illumination Diagram       |                     |
|                            |                     |
| Packing Info               |                     |
| Pcs/Carton                 | 20                  |
| Barcode                    | 5291889024811       |
|                            |                     |
|                            |                     |