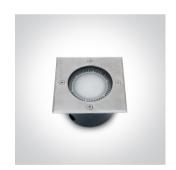

# **Product Datasheet**

19 Wall Recessed & Inground>The GX53 Inground Range Stainless steel

69008



Inground, stainless steel light with GX53 lampholder. In and out glands for easy connection.

Complies with standard EN60598-1 and any other specific standards.



#### Downloads







### Dimensions



## Gallery



#### **Physical Specification**

| Item Group | 19 Wall Recessed & Inground             |
|------------|-----------------------------------------|
| Family     | The GX53 Inground Range Stainless steel |
| Order Code | 69008                                   |
| Colour     | Stainless Steel                         |
| Material   | Stainless Steel 316                     |
| Shape      | Rectangular                             |
| Length     | 122mm                                   |

| Width                      | 122mm               |
|----------------------------|---------------------|
| Height                     | 75mm                |
| Cutout Hole Diameter       | 110mm               |
| Inground                   | Yes                 |
| Depth Required             | 90mm+300mm d