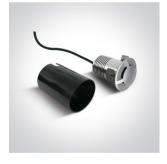

#### Gallery

**Physical Specification** 

Product Type

Fitting

| Item Group | New 2019 Edition 2       |
|------------|--------------------------|
| Family     | Wall Recessed & Inground |
| Order Code | 69016AG                  |
| Colour     | Aluminium                |
| Material   | Aluminium                |
| Shape      | Circular                 |