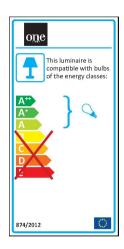

|
| Fitting + Driver |                  |
| Input Voltage    | 100-240V         |
| 50 Hz            | Yes              |
| 60 Hz            | Yes              |
| Safety Class     |                  |
| Power(Watts)     | 10W              |
| IP Rating        | IP67             |
| Light Source     | Replaceable lamp |
| Lamp Holder      | GU10             |
| Number of Lamps  | 1                |
| Dimmable         | N/A              |
| Cable Length     | 200cm            |
| F Mark           | F                |



Illumination Diagram







| Box Length | 18,5cm        |
|------------|---------------|
| Box Width  | 12,5cm        |
| Box Height | 12,5cm        |
| Pcs/Carton | 18            |
| Barcode    | 5291889058212 |
| HS Code    | 9405409900    |

#### Energy Label



#### Certification & Warranty

| Warranty      | 2 Years |
|---------------|---------|
| Wee Directive | Yes     |

# switch to one light!