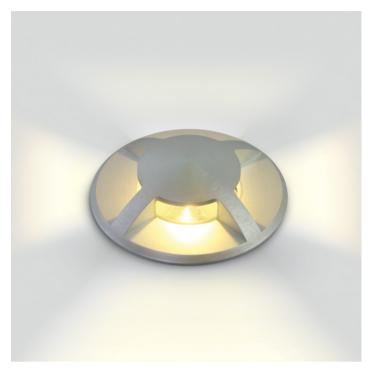

### 69016AG

Inground MR16 fitting with GU10 lampholder, IK10, IP67.

Complies with standard EN60598-1 and any other specific standards.

| Downloads | Dimensions                   |
|-----------|------------------------------|
|           | 1 88mm 1<br>-<br>125mm 120mm |

#### Gallery

**Physical Specification** 

Product Type

Fitting

| Item Group | New 2019 Edition 2       |
|------------|--------------------------|
| Family     | Wall Recessed & Inground |
| Order Code | 69016AG                  |
| Colour     | Aluminium                |
| Material   | Aluminium                |
| Shape      | Circular                 |

| Height               | 125mm                |
|----------------------|----------------------|
| Diameter             | 88mm                 |
| Cutout Hole Diameter | 80mm                 |
| Inground             | Yes                  |
| Depth Required       | 130mm+300mm drainage |
| Indoor               | Yes                  |
| Outdoor              | Yes                  |
|                      |                      |