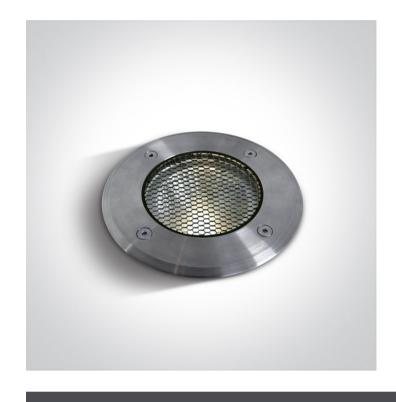

### **Product Datasheet**

19 Wall Recessed & Inground>The COB Inground Range

69050/W

20W COB LED inground with removable honeycomb, IP67, stainless steel 316, for path illumination.

AC LED.

Complies with standard EN60598-1 and any other specific standards.

#### **Physical Specification**

| Item Group        | 19 Wall Recessed & Inground |
|-------------------|-----------------------------|
| Family            | The COB Inground Range      |
| Order Code        | 69050/W                     |
| Colour            | Stainless Steel             |
| Material          | Stainless Steel 316         |
| Diffuser Material | Glass                       |
| Shape             | Circular                    |
|                   |                             |

| Height                     | 140mm                |
|----------------------------|----------------------|
| Diameter                   | 145mm                |
| Cutout Hole Diameter       | 132mm                |
| Inground                   | Yes                  |
| Depth Required             | 200mm+300mm drainage |
| Indoor                     | Yes                  |
| Outdoor                    | Yes                  |
| Adjustable                 | No                   |
| IK Rating                  | 10                   |
|                            |                      |
| Electrical Characteristics |                      |
|                            |                      |
| Gear                       | No                   |
|                            |                      |
| Fitting + Driver           |                      |
| Input Voltage              | 100-240V             |
| 50 Hz                      | Yes                  |
| 60 Hz                      | Yes                  |
| Safety Class               |                      |
| Power(Watts)               | 20W                  |
| IP Rating                  | IP67                 |
| Light Source               | LED built in         |
| Dimmable                   | Yes                  |
| Dimmer type                | Triac                |
| Cable Length               | 200cm                |
| F Mark                     | F                    |
|                            |                      |
| Illumination Data          |                      |
|                            |                      |
| Colour Temperature         | 3000K                |
| Lumen Output               | 1800lm               |
| Light Efficiency           | 90lm/W               |
|                            |                      |