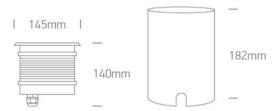

#### Dimensions

| Height                     | 140mm                |
|----------------------------|----------------------|
| Diameter                   | 145mm                |
| Cutout Hole Diameter       | 132mm                |
| Inground                   | Yes                  |
| Depth Required             | 200mm+300mm drainage |
| Indoor                     | Yes                  |
| Outdoor                    | Yes                  |
| Adjustable                 | No                   |
| IK Rating                  | 10                   |
|                            |                      |
| Electrical Characteristics |                      |
|                            |                      |
| Gear                       | No                   |
|                            |                      |
| Fitting + Driver           |                      |
| Input Voltage              | 100-240V             |
| 50 Hz                      | Yes                  |
| 60 Hz                      | Yes                  |
| Safety Class               |                      |
| Power(Watts)               | 20W                  |
| IP Rating                  | IP67                 |
| Light Source               | LED built in         |
| Dimmable                   | Yes                  |
| Dimmer type                | Triac                |
| Cable Length               | 200cm                |
| F Mark                     | F                    |
|                            |                      |
| Illumination Data          |                      |
|                            |                      |
| Colour Temperature         | 3000K                |
| Lumen Output               | 1800lm               |
| Light Efficiency           | 90lm/W               |
|                            |                      |