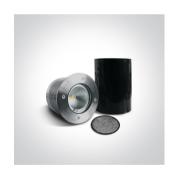

### **Product Datasheet**

19 Wall Recessed & Inground>The COB Inground Range

69050/W



20W COB LED inground with removable honeycomb, IP67, stainless steel 316, for path illumination.

AC LED.

Complies with standard EN60598-1 and any other specific standards.



#### Downloads









#### Dimensions



#### Gallery



#### **Physical Specification**

| Item Group        | 19 Wall Recessed & Inground |
|-------------------|-----------------------------|
| Family            | The COB Inground Range      |
| Order Code        | 69050/W                     |
| Colour            | Stainless Steel             |
| Material          | Stainless Steel 316         |
| Diffuser Material | Glass                       |
| Shape             | Circular                    |
|                   |                             |

| Height                     | 140mm                |
|----------------------------|----------------------|
| Diameter                   | 145mm                |
| Cutout Hole Diameter       | 132mm                |
| Inground                   | Yes                  |
| Depth Required