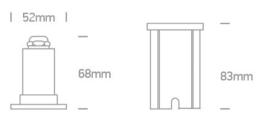

#### Dimensions

#### Gallery

**Physical Specification** 

Item Group

New 2021 Edition 2

| Family     | Garden & Underwater |
|------------|---------------------|
| Order Code | 69066/C             |
| Colour     | Stainless Steel     |
| Material   | Stainless Steel 316 |
| Shape      | Circular            |
| Height     | 83mm                |

| Diameter             | 52mm |
|----------------------|------|
| Cutout Hole Diameter | 46mm |
| Recessed wall        | Yes  |
| Inground             | Yes  |
| Underwater           | Yes  |
| Depth Required       | 90mm |
| Adjustable           | No   |