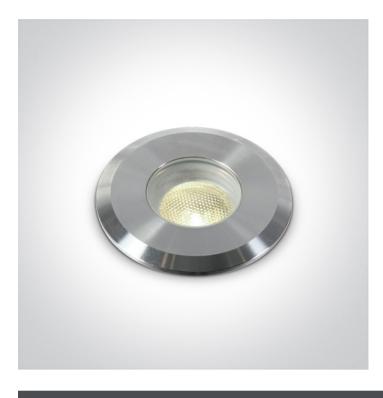

### 69066/C

1W underwater LED spot, IP68.

Requires 12V driver.

Complies with standard EN60598-1 and any other specific standards.

#### Gallery

**Physical Specification** 

Item Group

New 2021 Edition 2

| Family     | Garden & Underwater |
|------------|---------------------|
| Order Code | 69066/C             |
| Colour     | Stainless Steel     |
| Material   | Stainless Steel 316 |
| Shape      | Circular            |
| Height     | 83mm                |