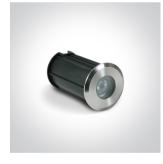

#### Gallery

**Physical Specification** 

Item Group

New 2021 Edition 2

| Family     | Garden & Underwater |
|------------|---------------------|
| Order Code | 69066/C             |
| Colour     | Stainless Steel     |
| Material   | Stainless Steel 316 |
| Shape      | Circular            |
| Height     | 83mm                |