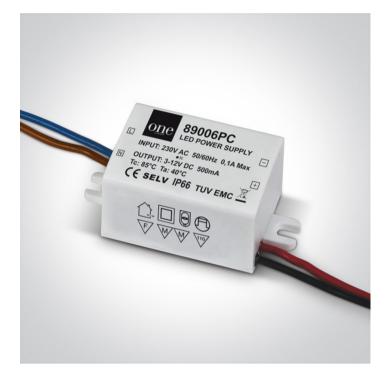

### 89006PC

IP66 Constant current LED driver, non-dimmable, for 500mA LED spots / LED fittings, 1,5-6W.

Complies with standard EN61347-1 and any other specific standards.

| Downloads | Dimensions              |
|-----------|-------------------------|
| Ô         | I 55mm I<br>E 30mm 24mm |

#### **Physical Specification**

| Item Group | New 2020 Edition 2 |
|------------|--------------------|
| Family     | LED Drivers        |
| Order Code | 89006PC            |
| Material   | Plastic            |
| Shape      | Rectangular        |
| Length     | 55mm               |
| Width      | 30mm               |

#### Gear

| Gear Type           | Led Driver                                     |
|---------------------|------------------------------------------------|
| Input Voltage       | 100-240V                                       |
|                     |                                                |
| 50 Hz               | Yes                                            |
| 60 Hz               | Yes                                            |
| Power(Watts)        | 1,5-6W                                         |
| Power Factor        | 0,5                                            |
| Constant Current    | Yes                                            |
| 500mA               | 3-12V                                          |
| IP Rating           | IP66                                           |
| Safety Class        |                                                |
| Dimmable            | No                                             |
| Ambient Temp        | 40°C                                           |
| Operating Temp      | 85°C                                           |
| Housing Material    | Plastic                                        |
| Output Terminal     | Cable                                          |
| Fast Connector      | Yes                                            |
| Fast Connector Type | One Light 350/500                              |
| Brand               | One Light Ltd                                  |
| Protection          | Short Circuit / Overload / Overheat Protection |