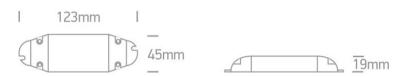

## Physical Specification

| Gear            |
|-----------------|
| 23 LED Drivers  |
| The 700mA Range |
| 89015A          |
| Plastic         |
| Rectangular     |
| 123mm           |
| 45mm            |
| 19mm            |
| Yes             |
|                 |