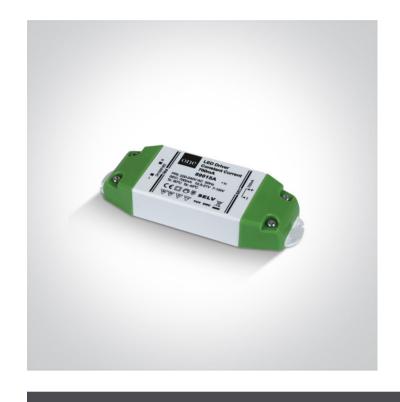

## 23 LED Drivers>The 700mA Range

89015A

Constant current LED driver for 700mA LED spots / LED fittings, 7-15W.

Complies with standard EN61347-1 and any other specific standards.

Downloads

Dimensions

## Physical Specification

| Gear            |
|-----------------|
| 23 LED Drivers  |
| The 700mA Range |
| 89015A          |
| Plastic         |
| Rectangular     |
| 123mm           |
| 45mm            |
| 19mm            |
| Yes             |
|                 |