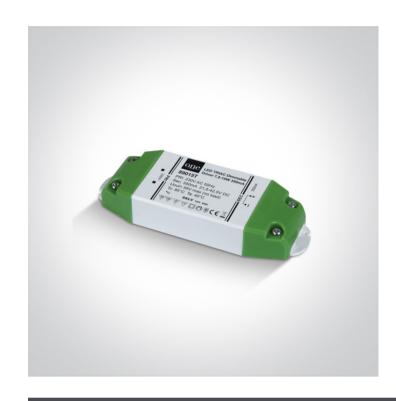

## 23 LED Drivers>The 350mA TRIAC Dimmable Range

89015T

Dimmable Constant current LED driver for 350mA LED spots / LED fittings, 7,5-15W.

Complies with standard EN61347-1 and any other specific standards.

## Physical Specification

| Product Type | Gear                           |
|--------------|--------------------------------|
| Item Group   | 23 LED Drivers                 |
| Family       | The 350mA TRIAC Dimmable Range |
| Order Code   | 89015T                         |
| Material     | Plastic                        |
| Shape        | Rectangular                    |
| Length       | 123mm                          |
| Width        | 45mm                           |
| Height       | 19mm                           |
| Indoor       | Yes                            |

**Electrical Characteristics** 

| Gear                |                   |
|---------------------|-------------------|
| Gear Type           | Led Driver        |
| Input Voltage       | 220-240V          |
| 50 Hz               | Yes               |
| 60 Hz               | Yes               |
| Power(Watts)        | 7,5-15W           |
| Power Factor        | 0,9               |
| Constant Current    | Yes               |
| 350mA               | 21,5-42,5V        |
| IP Rating           | IP20              |
| Safety Class        |                   |
| Dimmable            | Yes               |
| Dimmer type         | Triac             |
| Ambient Temp        | 40°C              |
| Operating Temp      | 85°C              |
| Housing Material    | Plastic           |
| Output Terminal     | Cable             |
| Cable Length        | 15cm              |
| Fast Connector      | Yes               |
| Fast Connector Type | One Light 350/500 |
|                     |                   |
| Packing Info        |                   |
| Day Langth          | 40 Form           |
| Box Length          | 12,5cm            |
| Box Width           | 5cm               |
| Box Height          | 2,5cm             |
| Box Weight          | 0,082kg           |
| Pcs/Carton          | 200               |
| Barcode             | 5291889041443     |
| HS Code             | 8504408290        |