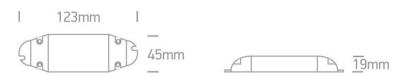

## Physical Specification

| Product Type | Gear                           |
|--------------|--------------------------------|
| Item Group   | 23 LED Drivers                 |
| Family       | The 350mA TRIAC Dimmable Range |
| Order Code   | 89015T                         |
| Material     | Plastic                        |
| Shape        | Rectangular                    |
| Length       | 123mm                          |
| Width        | 45mm                           |
| Height       | 19mm                           |
| Indoor       | Yes                            |