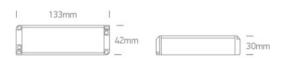

#### **Physical Specification**

| Item Group | New 2020 Edition 2 |
|------------|--------------------|
| Family     | LED Drivers        |
| Order Code | 89015CT            |
| Material   | Plastic            |
| Shape      | Rectangular        |
| Length     | 133mm              |
| Width      | 42mm               |
| Height     | 30mm               |
| Indoor     | Yes                |