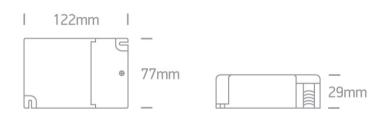

Downloads

Dimensions

## **Physical Specification**

| Product Type | Gear                                             |
|--------------|--------------------------------------------------|
| Item Group   | 23 LED Drivers                                   |
| Family       | The 1200mA TRIAC Dimmable Range Constant current |
| Order Code   | 89048T                                           |
| Material     | Plastic                                          |
| Shape        | Rectangular                                      |
| Length       | 122mm                                            |
| Width        | 77mm                                             |
| Height       | 29mm                                             |
| Indoor       | Yes                                              |