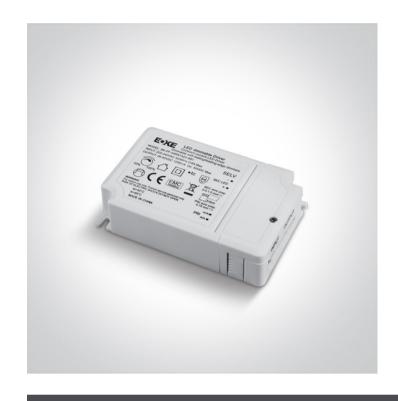

www.1-light.eu

23 LED Drivers>The 1200mA TRIAC Dimmable Range Constant current

89048T

Triac Dimmable Constant current LED driver for 1200mA LED fittings, 32-48W.

Complies with standard EN61347-1 and any other specific standards.

## **Physical Specification**

| Product Type | Gear                                             |
|--------------|--------------------------------------------------|
| Item Group   | 23 LED Drivers                                   |
| Family       | The 1200mA TRIAC Dimmable Range Constant current |
| Order Code   | 89048T                                           |
| Material     | Plastic                                          |
| Shape        | Rectangular                                      |
| Length       | 122mm                                            |
| Width        | 77mm                                             |
| Height       | 29mm                                             |
| Indoor       | Yes                                              |